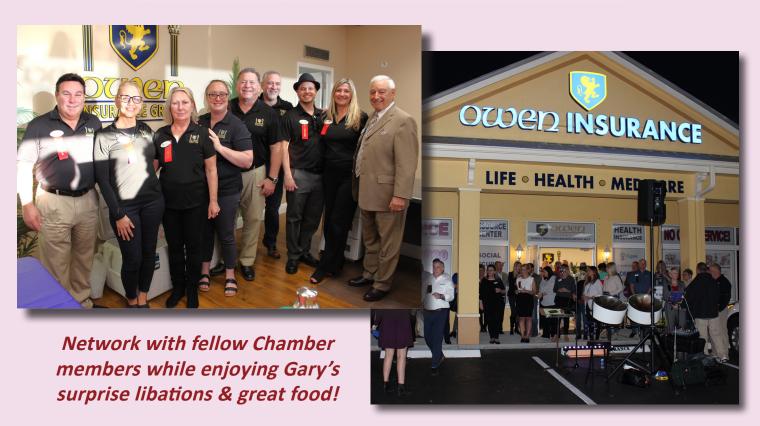

### **Business After Hours**

## Wednesday • February 19, 2025 5:30-7:00 PM

Hosted & Sponsored by:

#### 1611 N.W. Federal Highway • Stuart

Located on the east side of U.S. #1, just north of Baker Road, behind Key West Diner, next to Fyzical Therapy and Photographics.

TICKETS - \$10 MEMBERS / \$15 PROSPECTIVE MEMBERS