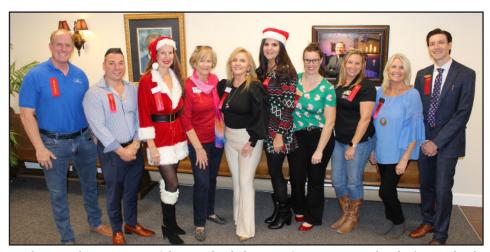

### **Business After Hours**

Wednesday, January 17th 5:30 - 7:00 PM Sponsored & Hosted by

Circa 69

3750 N.E. Indian River Drive Jensen Beach

The Chamber Conference Center is sponsored by T.C. Urgent Care

Emphasizing the importance of shopping local, the Stuart/Martin County Chamber's annual Holiday Trade Show, held on November 28th at St. Mary's Pittenger Center, was an overwhelming success. Chamber members and guests enjoyed cocktails and hors d'oeuvres from local restaurants as they shopped for holiday gifts and services. The event would not be possible without the generous support of our great sponsors. Shown (from left) are Trustee/Past Chairman Rob Gluckman, Live Hearty; new member Michael Azzariti, Mikey Mattress; Chairwoman/Trustee Dr. Lisa Grassam-Smith, Grassam Spine & Wellness Center; Trustee Cathleen Owen, Recovery Insurance Adjusters; Trustee/Director Candace Lopes, Skin Serenity Spa; Trustee Laura Barbone, Aycock Funeral Home/Young & Prill Chapel; Amy Thornton, O'Donnell Impact Windows & Storm Protection; Trustee Beth Leonard, Hobe Sound Farmer's Market; Paula Kiley, The Sovana at Stuart and Trent Wilson, MidFlorida Credit Union.