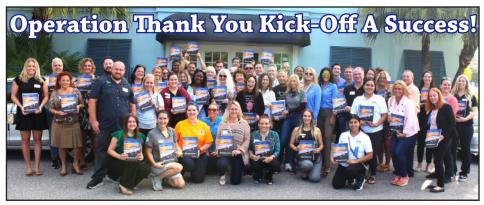

The Chamber office will be closed Dec. 25th - Jan. 1st

The Chamber Conference Center is sponsored by T.C. Urgent Care

Chamber members turned out in full force early November 7th for the Operation Thank You Kick Off Breakfast. The event was sponsored by 2J Data, All Area Roofing and MidFlorida Credit Union, with a continental breakfast provided by At Your Service Catering and The Googan Coffee Shop. The volunteers spent the following two weeks delivering bags filled with goodies, along with the 2024 Welcome Guide & Business Directory, to fellow Chamber members. The Welcome Guides are available at the Chamber office for visitors, new residents and businesses. They can also be picked up at more than 325 locations throughout Martin County.