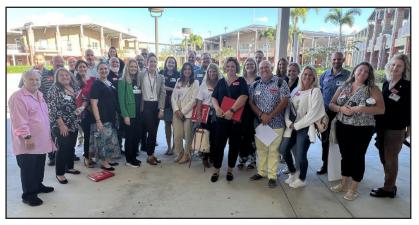

### **CLASS 33 - EDUCATION DAY**

A special thank you to LEADERship Alumni and Education Day planning committee: Tim Kinane class 1, Beth Beltran class 28, Dr. Leslie Judd class 21, Cheree Ramirez class 27, Jeanne Dunn class 28, and Dr. Tracey Miller class 27.

LEADERship Class 33 went back into the classrooms for Education Day, thanks to Martin County School District. They spent the day visiting and getting updates. The Class also enjoyed a great lunch at Martin County High School Tiger's Den.