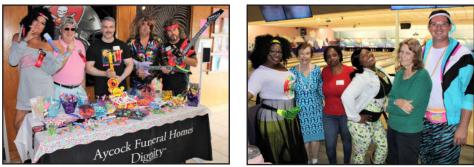

Chamber members were rockin' & bowlin' at the 80's themed Business After Hours & Bowling Tournament held at Jensen Beach Bowl on August 16th. Special thanks to Presenting Sponsor Aycock Funeral Homes and Bodacious Bowler Sponsor Inspiritus of Stuart. Congratulations to first place winning team Loving Chiropractic of Stuart, 2nd place team Investment Planning Group and third place team LaConte Engineering. The evening was filled with fun competitions and best costume contests. Congratulations to Chamber Trustee/Past Chair Janice Norman, Water Pointe Realty Group/HI for winning the Bodacious Babe Female contest; Slash (aka) Joe Birdsell, Coquina Cove at Martin Downs for the Perfectly Striking Male costume contest and Aycock Funeral Homes was the Radical Team winner.