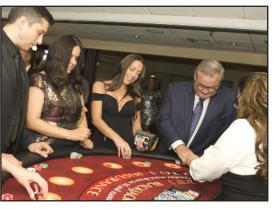

#### **Installation Gala**

Friday, September 29th Cocktail Hour: 6:00-7:00 PM Dinner-Dancing-Casino 7:00-11:00 PM Marriott Hutchinson Island Beach Resort

555 N.E. Ocean Boulevard, Stuart

The Chamber Conference Center is sponsored by T.C. Urgent Care

# Join us for the 2023 Installation Gala!

The Chamber will host its annual Installation Gala for new board members on Friday, September 29th at Marriott Hutchinson Island Beach Resort. An evening of music, dancing, and casino fun will begin at 6pm with cocktails, followed by dinner at 7pm. In addition to the installation of new board members, an awards ceremony will recognize various business and community leaders who have had a positive impact over the last year. Sponsorships and individual tickets are still available for the event but are going quickly. Call Debbi Greer at 287-1088, ext. 112 for information.