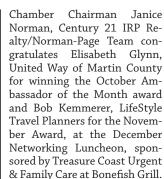

Chamber Chair Elect Rob Gluckman (2nd from right) enlightened Chamber members as to the new services being provided at Treasure Coast Urgent & Family Care, as he sponsored the December Networking Luncheon at Bonefish Grill. Shown with Gluckman are (from left) Chamber President/CEO Joe Catrambone; Lindsey Concannon, TCUFC and Chairman Janice Norman, Century 21 IRP Realty/Norman-Page Team.