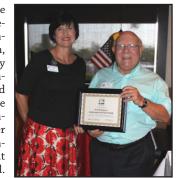

Chamber Chair Elect Rob Gluckman (2nd from right) enlightened Chamber members as to the new services being provided at Treasure Coast Urgent & Family Care, as he sponsored the December Networking Luncheon at Bonefish Grill. Shown with Gluckman are (from left) Chamber President/CEO Joe Catrambone; Lindsey Concannon, TCUFC and Chairman Janice Norman, Century 21 IRP Realty/Norman-Page Team.