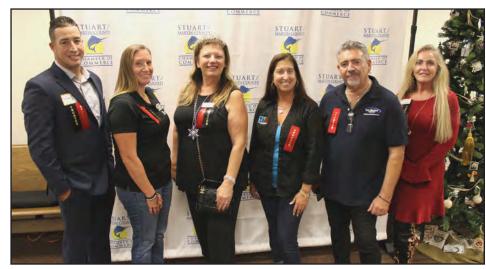

#### **Business After Hours**

Wednesday, January 19th 5:30 - 7:00 PM Sponsored & Hosted by

The Red Grill II

715 N.W. Federal Highway, Stuart

The Chamber Conference Center is sponsored by T.C. Urgent Care

Special thanks to the generous sponsors and participating restaurants who made the Chamber's annual Holiday Trade Show & Business After Hours a huge success! The event, held on November 28th at St. Mary's Pittenger Center, provided Chamber members and the public a way to shop local for the holidays under one roof, while sipping refreshments and enjoying delicious food samplings. Sponsors were (from left) Vincent Zanfini, Brightway Insurance/V. Zanfini Family Agency; Beth Leonard, Hobe Sound Farmers Market; Tracey Yodice, Guaranteed Garage Doors & Repair; Irene Villa, Recovery Insurance Adjusters; Robert Tobias, Tour Masters Productions Group Inc. and Chamber Director/Trustee Candace Lopes, Skin Serenity Spa. (Not shown Growth Squad)