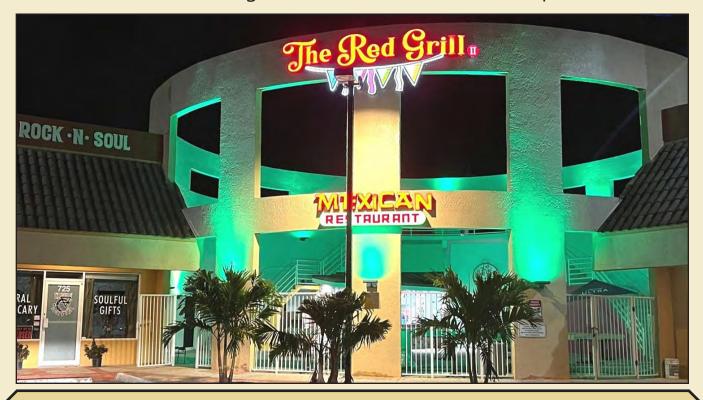

#### **Business After Hours**

Wednesday, January 19th 5:30 - 7:00 PM Sponsored & Hosted by

The Red Grill II

715 N.W. Federal Highway, Stuart

The Chamber Conference Center is sponsored by T.C. Urgent Care

Special thanks to the generous sponsors and participating restaurants who made the Chamber's annual Holiday Trade Show & Business After Hours a huge success! The event, held on November 28th at St. Mary's Pittenger Center, provided Chamber members and the public a way to shop local for the holidays under one roof, while sipping refreshments and enjoying delicious food samplings. Sponsors were (from left) Vincent Zanfini, Brightway Insurance/V. Zanfini Family Agency; Beth Leonard, Hobe Sound Farmers Market; Tracey Yodice, Guaranteed Garage Doors & Repair; Irene Villa, Recovery Insurance Adjusters; Robert Tobias, Tour Masters Productions Group Inc. and Chamber Director/Trustee Candace Lopes, Skin Serenity Spa. (Not shown Growth Squad)

#### 715 N.W. Federal Highway • Stuart

Located on the northeast side of U.S.#1 at the foot of the Roosevelt Bridge, in the far east corner of the plaza.

TICKETS - \$10 MEMBERS / \$15 PROSPECTIVE MEMBER

CLICK HERE TO PAY ON-LINE - RSVP REQUIRED BY TUESDAY AT NOON