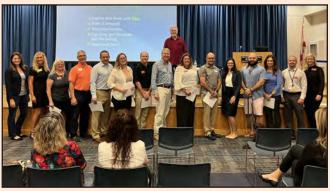

#### **CLASS 32 – GOVERNMENT DAY**

On December 1, the LEADERship Government Day committee coordinated a great day encompassing county and city administration, constitutional officers, lunch with local officials and much more. A special thanks to all the Alumni volunteers:, George Stokus (25), Jordan Pastorius (31), Jennifer Manning (21), Frank Fender (29), Tom Campenni (25), George Dzama (30), Joe Connelly (28) and Tim Kinane (1).

The class participated in a "Why" exercise facilitated by Tim Kinane (1) and a special thanks to our Alumni volunteers: Kate Cotner (30), Missi Campbell (30), Cindy Groover (30), Craig Perry (29), Chris Gavilanez (31)1), Sarah Baker (29), Eric Kiehn (29), Brian Powers (7), Lynda Murtagh (31), Brian Carney (28), Samantha Suffice (30), Doug Mustapick (31), Michelle Miller (31), George Dzama (30) and Elisabeth Glynn (26).