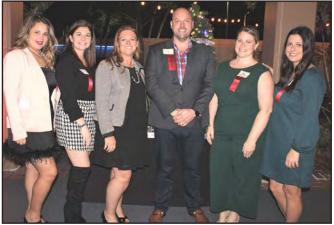

Chamber members celebrated the holidays on a gorgeous evening at the traditional Business After Hours, sponsored and hosted by Marriott Hutchinson Island Beach Resort. The resort offered an endless array of delicious hors d'ouevres and spirits to the delight of the members. Representing the resort were (from left) Bianca Hage, Isabel Forsman, General Manager Dawn Southworth, Brian Falsco, Candice Miller and Regina Rice.