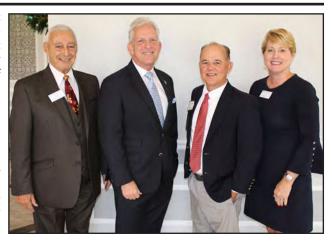

As the sponsor and guest speaker of the Chamber's December Business At Lunch at Martin Downs Golf Club, Gary Lesser, Managing Partner of Lesser Lesser Landy & Smith, PLLC and President of the Florida Bar, addressed members on the importance of teaching civics in school. Shown (from left) are Chamber President/CEO Joe Catrambone; Trustee Gary Lesser and Chuck Geary, Lesser Lesser Landy & Smith, PLLC and Chamber Chairwoman/ Trustee Lisa Satur, SouthState.