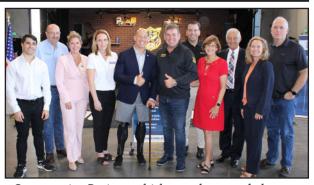

Let's get back to work! The October 14th Rally For Business Breakfast, organized by the Stuart/Martin County Chamber and hosted by Hog Technologies, focused on supporting small business, the American workforce and eliminating governmental intrusion. With the support of local, state and federal representatives, the Job Creators

Network presented their Great Opportunity Project, which travels around the country promoting small business. Shown (from left) are Daniel DiMartino, Job Creators Network; Stuart Mayor Troy McDonald; Martin County Commissioner Stacey Hetherington; Elaine Parker, Job Creators Network; U.S. Congressman Brian Mast; Chamber Trustee James Crocker, Hog Technologies; Florida Representative Toby Overdorf; Florida Senator Gayle Harrell; Chamber President/CEO Joe Catrambone; former Florida Representative MaryLynn Magar, HCI/Heart Care Imaging and Martin County Commissioner Ed Ciampi.