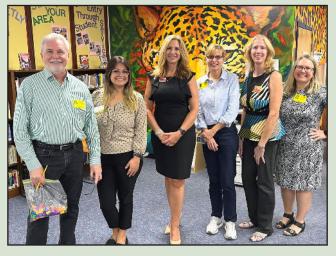

Steve Strowbridge, Florida Computer Care (center) presented important tips for protecting your computer and avoiding cyber identity theft, as the community speaker at the Stuart/Martin County Chamber's November Business At Lunch, sponsored by Waste Management at The Twisted Tuna. Shown with Steve are Chamber Chairwoman and Trustee Lisa Satur, SouthState and Chamber President/CEO Joe Catrambone.