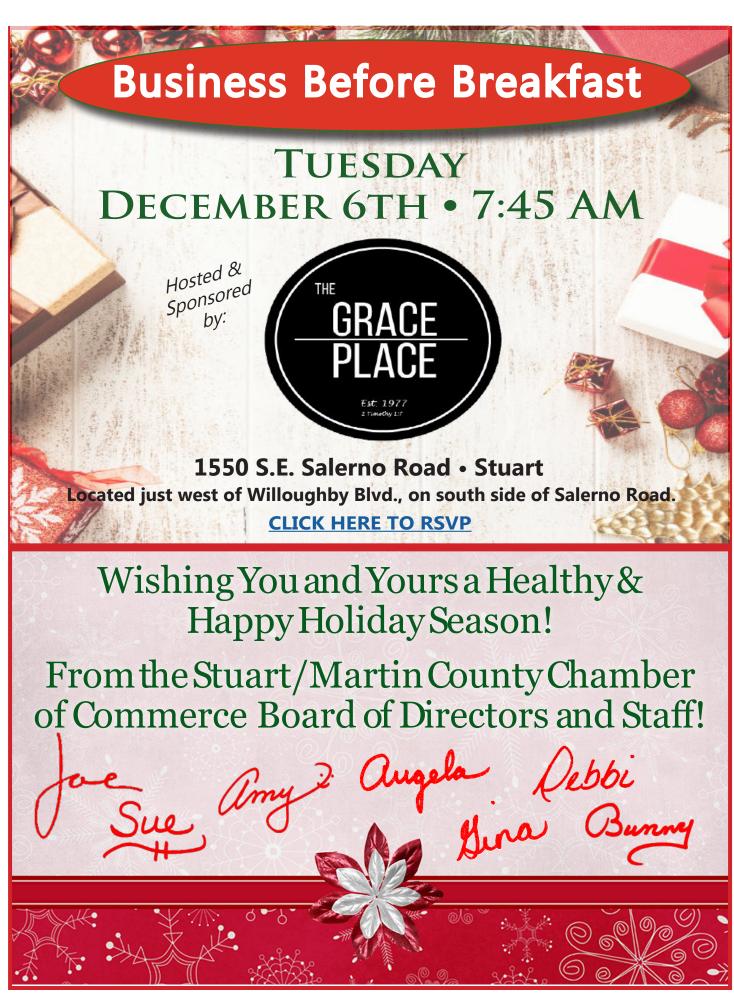

#### Business Before Breakfast

Tuesday, December 6th
7:45 AM
Hosted & Sponsored by
The Grace Place
1550 S.E. Salerno Road
Stuart