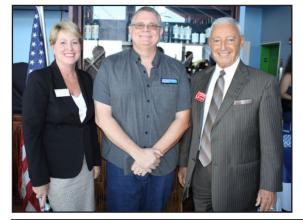

Steve Strowbridge, Florida Computer Care (center) presented important tips for protecting your computer and avoiding cyber identity theft, as the community speaker at the Stuart/Martin County Chamber's November Business At Lunch, sponsored by Waste Management at The Twisted Tuna. Shown with Steve are Chamber Chairwoman and Trustee Lisa Satur, SouthState and Chamber President/CEO Joe Catrambone.