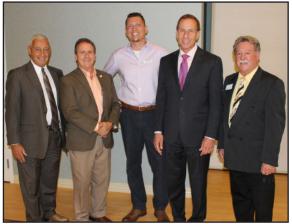

Jonathan Cuartas of Advantage Technologies, sponsor of the Chamber's July Networking Luncheon at The Kane Center, gave an enlightening and entertaining presentation on the proper maintenance of computer systems. Also presenting at the Luncheon was CBS-12 Meteorologist Michael Ehrenberg , who gave his annual hurricane forecast and preparation tips. Shown (from left) are President/CEO Joe Catrambone; Robert Butterfield, CBS-12; Jonathan Cuartas; Michael Ehrenberg and Chairman Will Carson, Forward Electric & A/C.