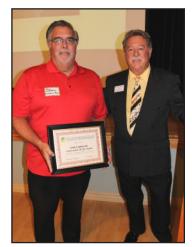

Chamber Ambassador John Lombardo, Express Employment Professionals (left), shown with Chairman Will Carson, Forward Electric & A/C, proudly accepts the Ambassador the Month award at the July Networking Luncheon, sponsored by Advantage Technologies at The Kane Center.