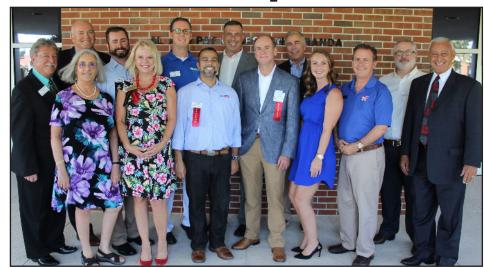

#### 9th Annual Business Expo A Great Success!

More than 400 people packed the Wolf High Technology Center at Indian River State College on July 17th for the Stuart/Martin County Chamber's 9th annual Business Expo. Vendors from all areas of business and technology presented their wares as attendees enjoyed networking and perusing the products and services on display. Special thanks to the amazing sponsors, exhibitors and restaurants for making the event an overwhelming success. (Front row from left) Chamber Chairman Will Carson, Forward Electric & A/C; Bernadette Serafin, Indian River State College; Kim Melzer, Colonial Life; Danny Kaddoch, Hypower, Inc.; Eric Kiehn, C&W Technologies; Chamber Events Coordinator Caitlin Hartley; Robert Butterfield, CBS 12 News; Greg Nuttall, HBK CPA's & Consultants; Chamber President/CEO Joe Catrambone. (Back row from left) Joe Connelly, Recovery Insurance Adjusters; Jeremy Harris, Growth Squad; Brian Moriarty, Loving Chiropractic of Stuart; Rich Mishock, HBK CPA's & Consultants; Jeff Leslie, ITS Fiber.