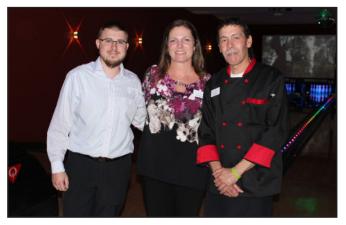

More than one hundred Stuart/Martin County Chamber members enjoyed the fun atmosphere of Stuart Bowl and Stix Billiards as they hosted the Business After Hours on March 15th. Members were treated to free billiards at Stix and bowling in the VIP lounge after networking. Special thanks to (from left) Nick Atkinson, Tammy Thompson and John Lugo for sponsoring the event.